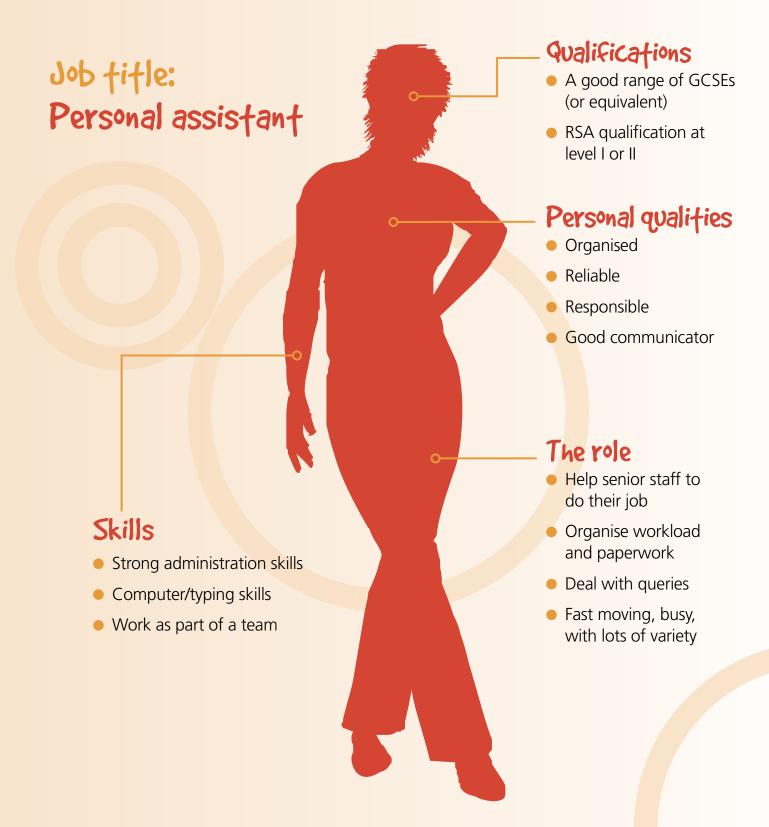

| Job title:<br>Personal assistant | — Qualifications     |
|----------------------------------|----------------------|
|                                  | — Personal qualifies |
| Skills                           | _ The role           |
|                                  |                      |