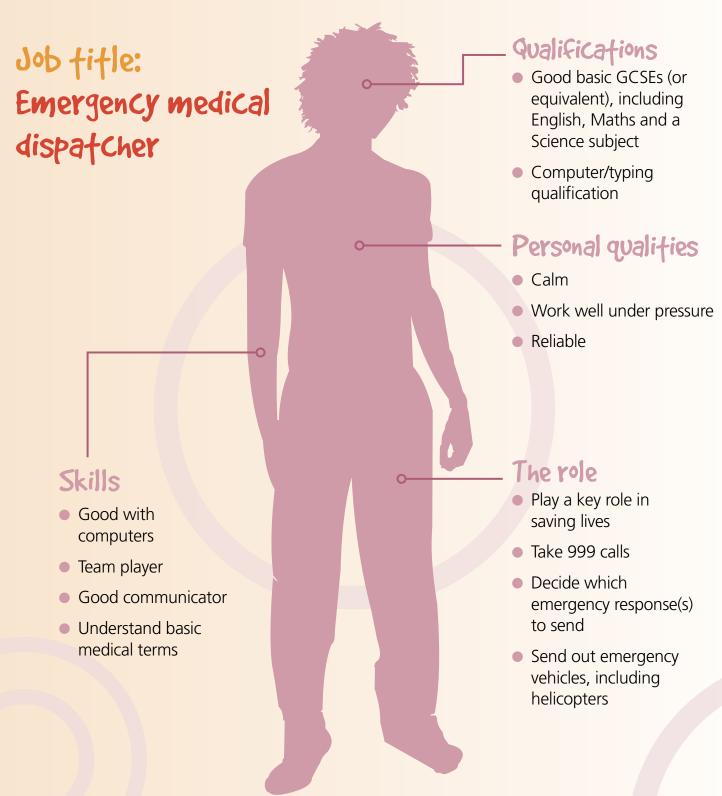

| Job title:<br>Emergency i<br>dispatcher | medical | _ Qualifications |
|-----------------------------------------|---------|------------------|
| Skills                                  |         | - The role       |