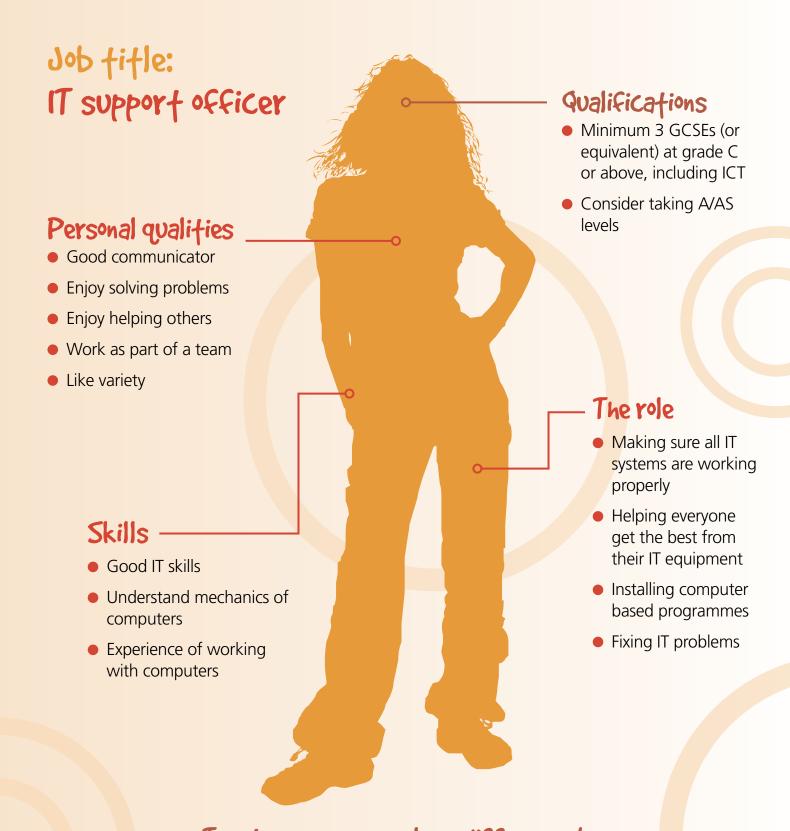

| Job fifle:<br>IT support officer | —— Qualifications |
|----------------------------------|-------------------|
| Personal qualifies               |                   |
| Skills —                         | The role          |
|                                  |                   |