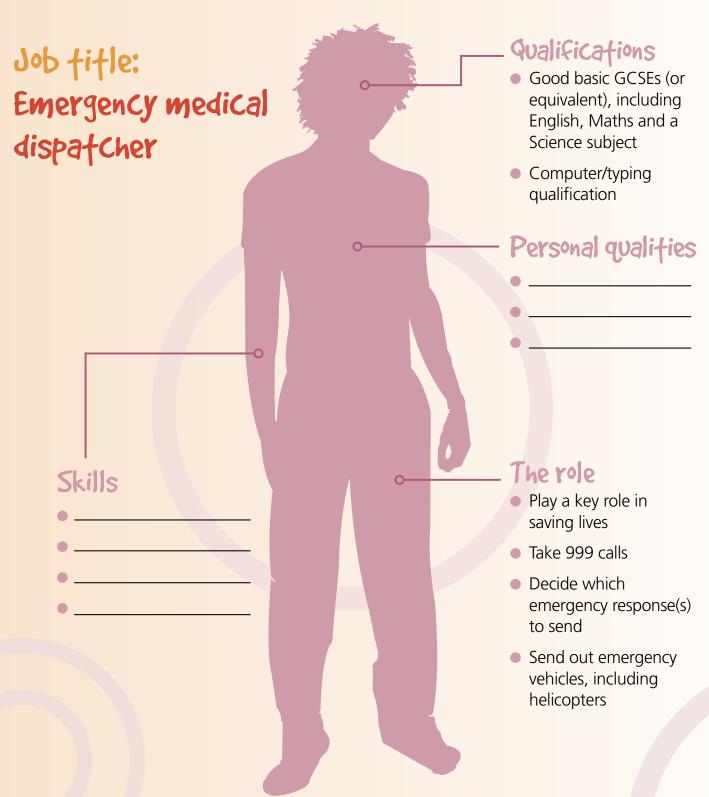

| Job title:<br>Emergency i<br>dispatcher | medical | _ Qualifications |
|-----------------------------------------|---------|------------------|
| Skills                                  |         | - The role       |