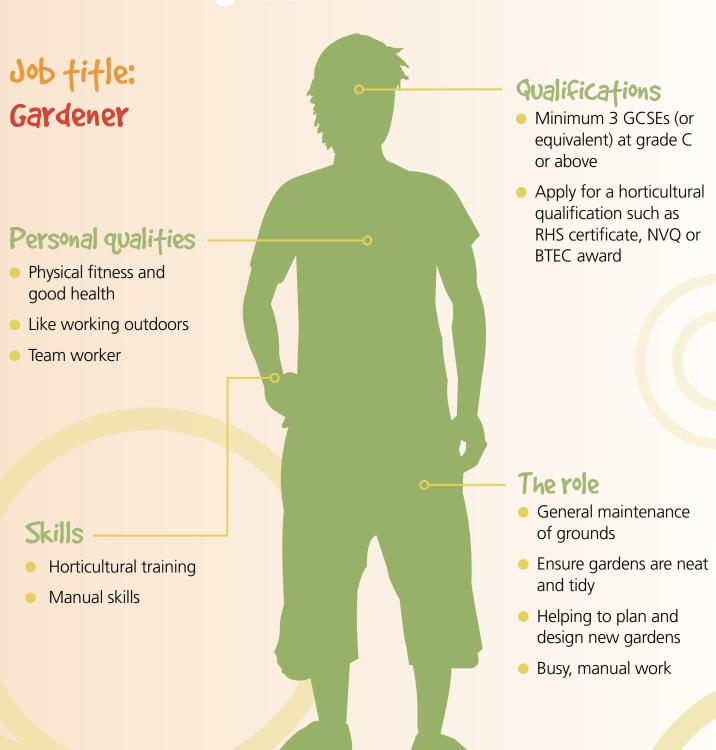

| Job fifle:<br>Gardener | Qualifications |
|------------------------|----------------|
| Personal qualifies     |                |
| Skills                 | The role       |
|                        |                |