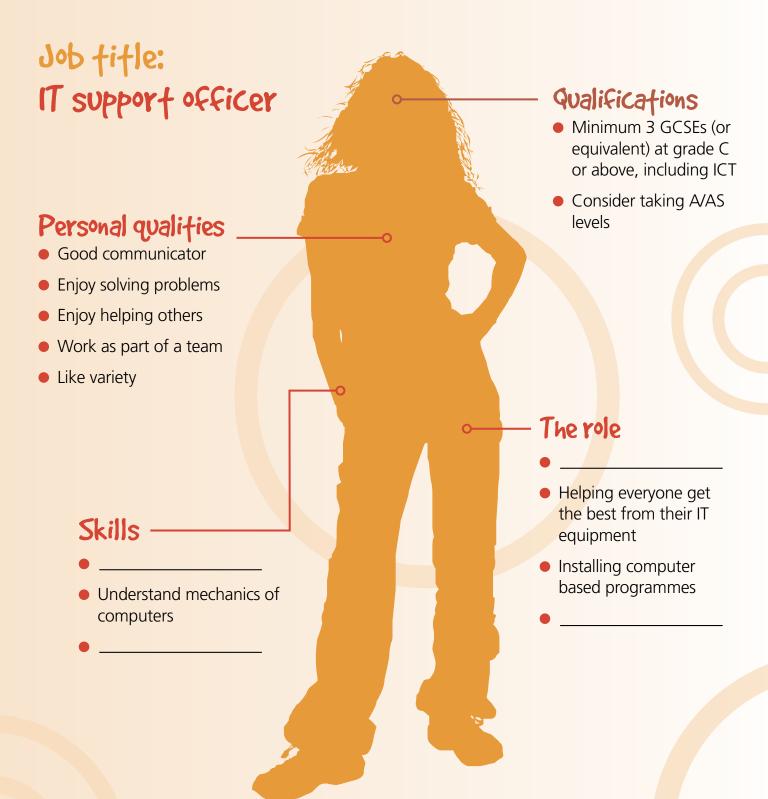

| Job fifle:<br>IT support officer | —— Qualifications |
|----------------------------------|-------------------|
| Personal qualifies               |                   |
| Skills —                         | The role          |
|                                  |                   |