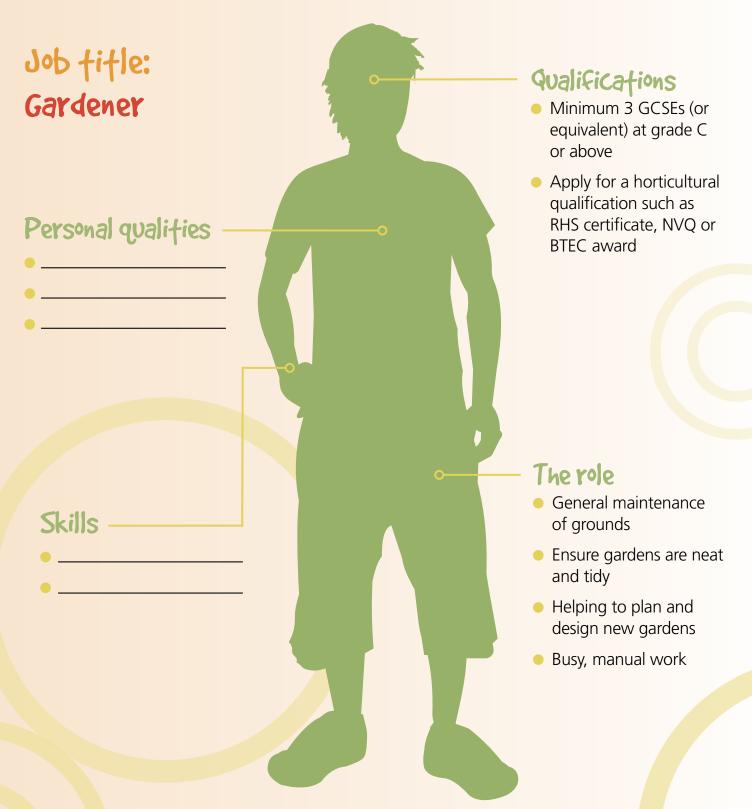

| Job fifle:<br>Gardener | Qualifications |
|------------------------|----------------|
| Personal qualifies     |                |
| Skills                 | The role       |
|                        |                |