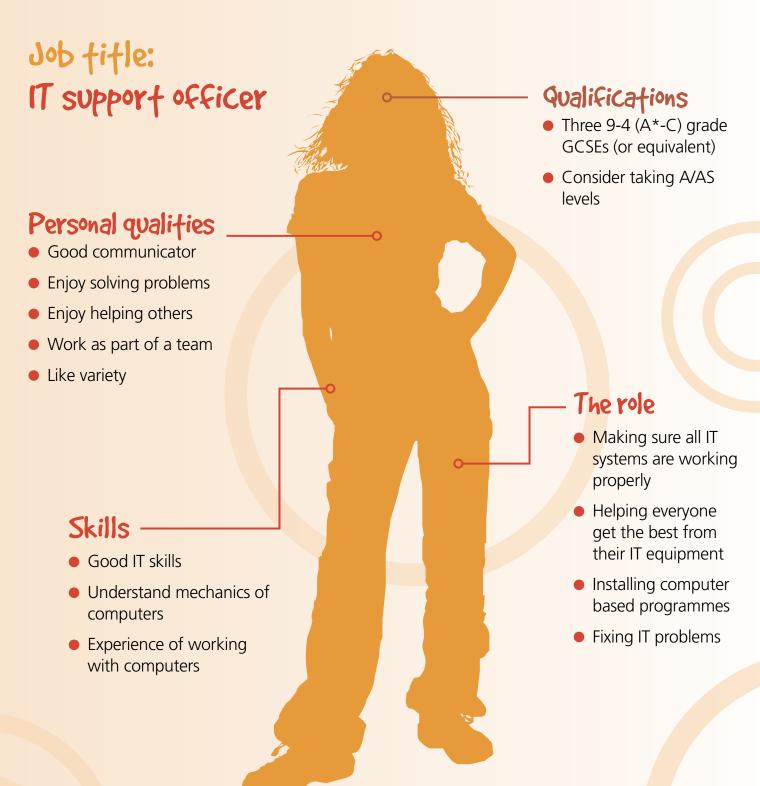

| Job title:<br>IT support officer | — Qualifications |
|----------------------------------|------------------|
| Personal qualifies               |                  |
| Skills                           | - The role       |
|                                  |                  |