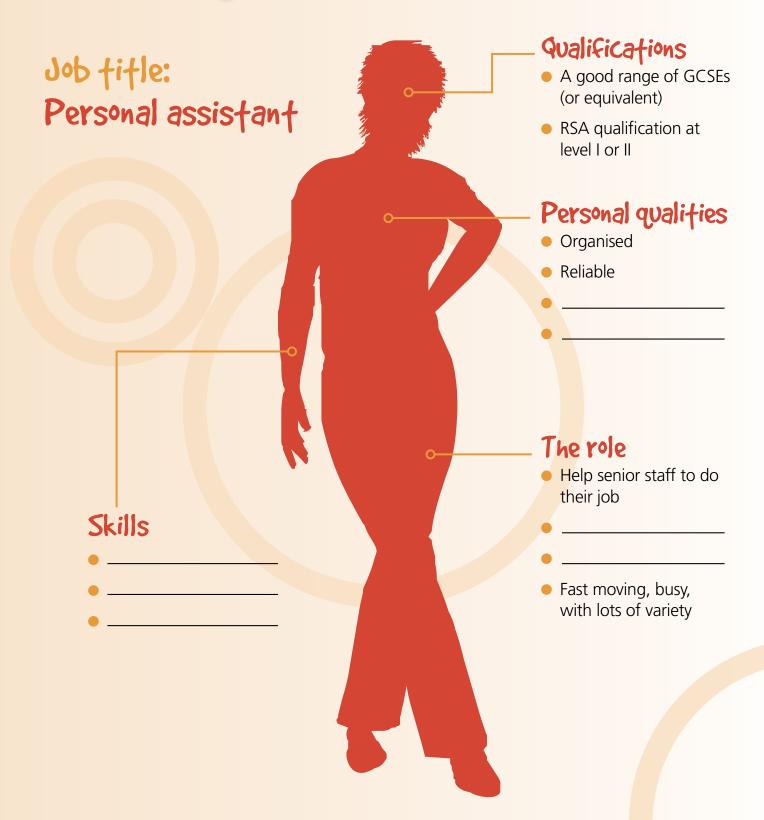

| Job fifle: Personal assistant | Qualifications     |
|-------------------------------|--------------------|
|                               | Personal qualifies |
| Skills                        | The role           |
|                               |                    |