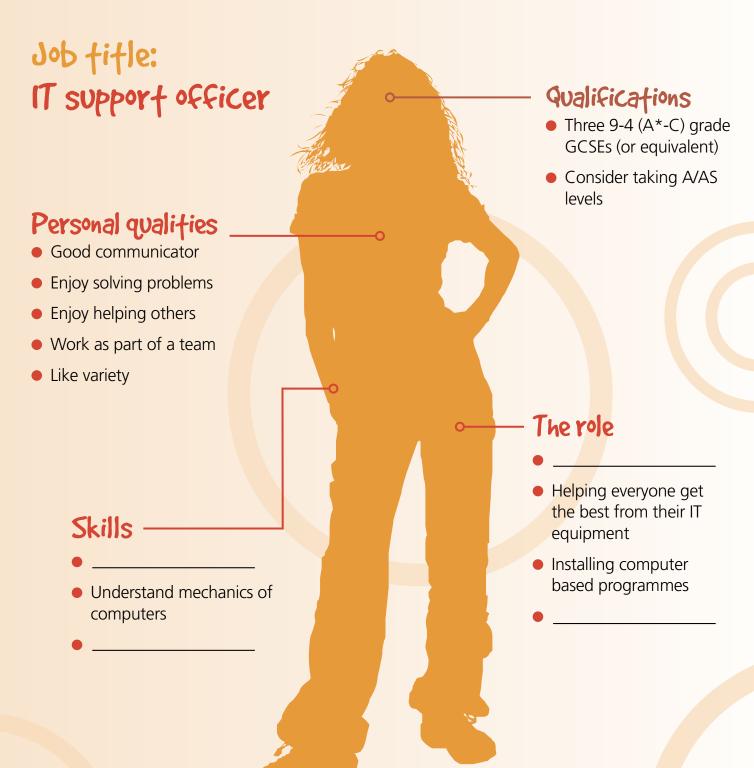

| Job title:<br>IT support officer | — Qualifications |
|----------------------------------|------------------|
| Personal qualifies               |                  |
| Skills                           | - The role       |
|                                  |                  |