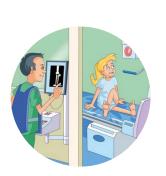

# Trip to the x-ray department and back

Porter

Diagnostic radiographer

Children's nurse