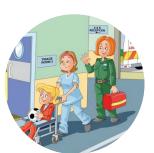

# Sophie's story cards

Accident and emergency (A&E) department

Paramedic

Porter

Receptionist

Triage nurse

A&E doctor

These are all the people that helped Sophie.

Tick or put a star next to the jobs you would like to find out more about.