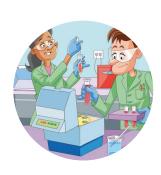

# Sophie's story cards

Accident and emergency (A&E) department

Paramedic

Porter

Receptionist

Triage nurse

A&E doctor



These are all the people that helped Sophie.

Tick or put a star next to the jobs you would like to find out more about.

# In the laboratory

Phlebotomist

Biomedical scientist



# Trip to the x-ray department and back

Porter

Diagnostic radiographer

Children's nurse



#### On the ward

Housekeeper

Laundry assistant

Healthcare assistant

Children's nurse

Chef



Together we can make a difference!

stepintothenhs.nhs.uk/primary

# The operating theatre

Operating department practitioner

Surgeon

Anaesthetist

Theatre nurse

\_\_\_ Orthopaedic

practitioner



### **Recovery**

Surgeon

Hospital pharmacist

Patient transport services

\_\_\_

Physiotherapist